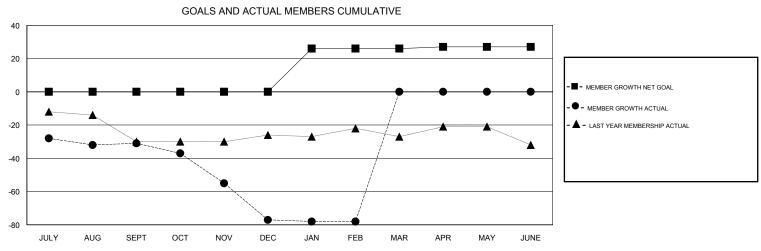

## **CINDY GREGG LOCATION OHIO GMT CA** Clubs Members RESULTS FOR 2018-2019 RESULTS FOR 2018-2019 NEW CLUB GOAL NEW CLUBS DROPPED CLUBS MEMBER GROWTH NET MEMBER GROWTH DROPPED QUARTER QUARTER GOAL ACTUAL MEMBERS ACTUAL (including transfers) 0 0 2 0 21 49 JULY/AUG/SEPT JULY/AUG/SEPT 0 25 71 OCT/NOV/DEC OCT/NOV/DEC 0 1 0 26 26 26 JAN/FEB/MAR JAN/FEB/MAR 0 0 0 0 0 1 APR/MAY/JUNE APR/MAY/JUNE